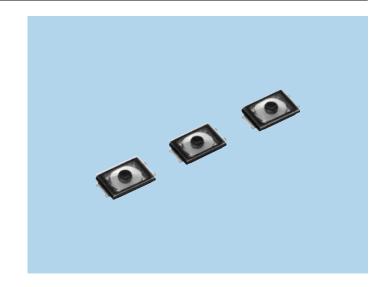

# **Small Type Tactile Switches STO Series**

Switches

#### **FEATURES**

- 1. Small size and mounting area (Width 2.0mm).
- 2. Good feeling with the actuator.
- 3. Suitable for high load support (3.3N)
- 4. IPX8 water resistance.