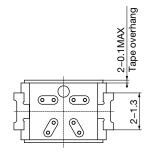

## DIMENSIONS

Circuit diagram

A

Reference solder mask stencil dimensions

Solder thicknes: 80µm

Unit: mm

Any products mentioned in this catalog are subject to any modification in their appearance and others for improvements without prior notification.
The details listed here are not a guarantee of the individual products at the time of ordering. When using the products, you will be asked to check their specifications.