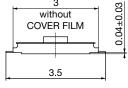

## DIMENSIONS

Circuit diagram

A

Reference solder mask stencil dimensions

Solder thicknes: 80µm

Unit: mm

Any products mentioned in this catalog are subject to any modification in their appearance and others for improvements without prior notification.
The details listed here are not a guarantee of the individual products at the time of ordering. When using the products, you will be asked to check their specifications.