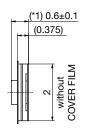

## DIMENSIONS

Circuit diagram

A

Reference solder mask stencil dimensions

Solder thicknes: 80µm

Unit: mm

Any products mentioned in this catalog are subject to any modification in their appearance and others for improvements without prior notification.
The details listed here are not a guarantee of the individual products at the time of ordering. When using the products, you will be asked to check their specifications.