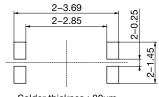

## DIMENSIONS

Circuit diagram

A

Reference solder mask stencil dimensions

Solder thicknes: 80µm

Unit: mm

Any products mentioned in this catalog are subject to any modification in their appearance and others for improvements without prior notification.
The details listed here are not a guarantee of the individual products at the time of ordering. When using the products, you will be asked to check their specifications.