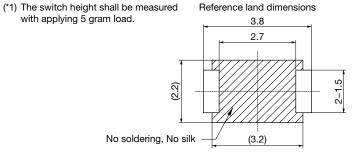

## DIMENSIONS

Circuit diagram

A

Reference solder mask stencil dimensions

Solder thicknes: 80µm

Unit: mm

Any products mentioned in this catalog are subject to any modification in their appearance and others for improvements without prior notification.
The details listed here are not a guarantee of the individual products at the time of ordering. When using the products, you will be asked to check their specifications.