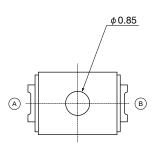

## DIMENSIONS

Circuit diagram

A

Reference solder mask stencil dimensions

Solder thicknes: 80µm

Unit: mm

Any products mentioned in this catalog are subject to any modification in their appearance and others for improvements without prior notification.
The details listed here are not a guarantee of the individual products at the time of ordering. When using the products, you will be asked to check their specifications.